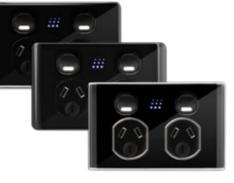

### **Double Power Point**

Easily control and monitor the energy use of your appliances with inbuilt automatic scheduling.

# The double power point with super powers.

Simple automation with powerful technology to switch, monitor and manage appliances in your home. Life just got a whole lot easier.

### **Double Power Point**

3 skins included: Puma, Leopard, Snow Leopard.

WHITE Part No: PMPUPP2GS

BLACK Part No: PMPUPP2GBKS