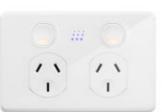

### **Double Power Point**

Easily control and monitor the energy use of your appliances with inbuilt automatic scheduling.

# The double power point with super powers.

Simple automation with powerful technology to switch, monitor and manage appliances in your home. Life just got a whole lot easier.