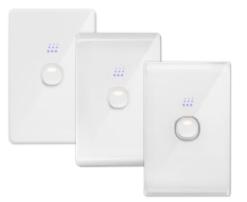

### to suit your decor

Three different face plates are included to suit your home decor. Available in white or black.

Alright, turning on the bedroom lights

### Choose a style to suit your decor

Three different face plates are included to suit your home decor. Available in white or black.