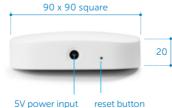

#### BLACK Part No: PMPUSWV1GBKS

Zimi Cloud Connect

WHITE Part No: PMZCLOUDV1

- **Extend your Powermesh network**
- Google voice assistant integration
- Remote access via the Internet
- Power usage history
- 5V plug pack included