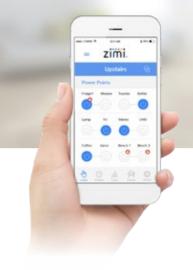

# zimi

Get your home connected with Zimi on your smart phone and tablet. Simple control right at your fingertips.

Google Home

Get answers, play songs, tackle your day, enjoy entertainment and control your connected home with just your voice.

### Control at your fingertips

Download Zimi for free on your phone or tablet to take control of all your Powermesh devices.