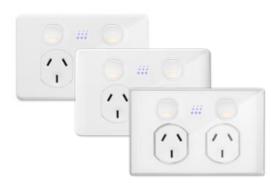

### **Double Power Point**

Easily control and monitor the energy use of your appliances with inbuilt automatic scheduling.

# The double power point with super powers.

Simple automation with powerful technology to switch, monitor and manage appliances in your home. Life just got a whole lot easier.

### **Double Power Point**

3 skins included: Puma, Leopard, Snow Leopard.

WHITE Part No: PMPUPP2GS

BLACK Part No: PMPUPP2GBKS