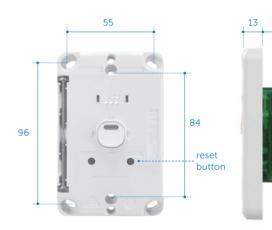

### Dimmable Light Switches

Smooth dimming for your lighting with many features activated by a simple touch..

# The dimmable light switch that does so much more.

Advanced technology and features within the simplicity of a wall switch.

### **Dimmable Light Switch**

3 skins included: Puma, Leopard, Snow Leopard.