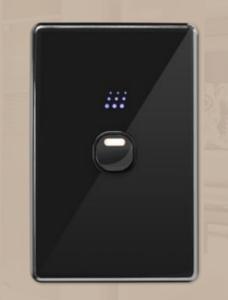

### Dimmable Light Switches

Smooth dimming for your lighting with many features activated by a simple touch..

# The dimmable light switch that does so much more.

Advanced technology and features within the simplicity of a wall switch.