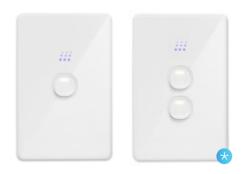

### Dimmable Light Switches

Smooth dimming for your lighting with many features activated by a simple touch..

### 1~4 Button Switches

Suitable for controlling more than lighting with inbuilt scheduling and energy use monitoring.

Appliances

# The dimmable light switch that does so much more.

Advanced technology and features within the simplicity of a wall switch.