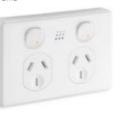

### **Double Power Point**

Easily control and monitor the energy use of your appliances with inbuilt automatic scheduling.

# The double power point with super powers.

Simple automation with powerful technology to switch, monitor and manage appliances in your home. Life just got a whole lot easier.

### **Double Power Point**

3 skins included: Puma, Leopard, Snow Leopard.

WHITE Part No: PMPUPP2GS

BLACK Part No: PMPUPP2GBKS