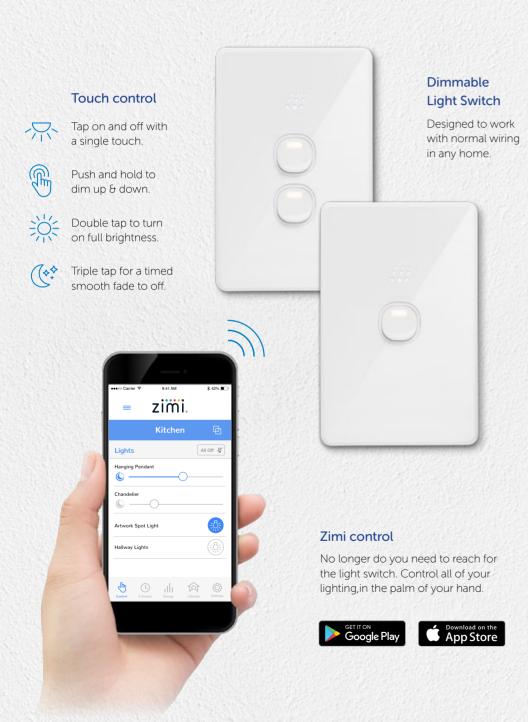

### Dimmable Light Switches

Smooth dimming for your lighting with many features activated by a simple touch..

# The dimmable light switch that does so much more.

Advanced technology and features within the simplicity of a wall switch.

### We've made it so simple.

Lighting control offers the most convenience in your home. Set the mood, light the task, increase security and save electricity. It's never been this easy.

### Mini dimmer indicator

Displays the brightness level of your lights, convenient when not directly in sight. Easily set the mood for outdoor entertaining.

(F

### Dimming compatibility

 $(\mathbf{P})$ 

Suitable for use with halogen, incandescent lamps and most dimmable LED lights. Dimming can also be disabled for simple on/off control.

# Good Night.

Fading the lights to off over time is a more natural way to end your day. Start your day with the feeling of a gentle sunrise (instead of an alarm).

fade out

Set your own

out time

Triple press to start a custom fade

# Whose turn to switch off the lights? It's Zimi's turn.

Complete control of lighting in your hand, life just got a whole lot easier.

=

Lights Hanging Pendar

hrtwork Spot Light