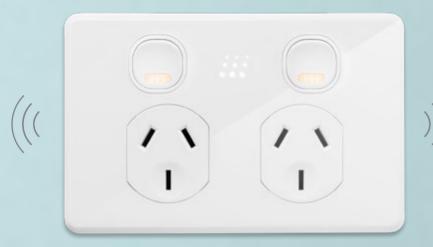

### **Double Power Point**

Easily control and monitor the energy use of your appliances with inbuilt automatic scheduling.

# The double power point with super powers.

Simple automation with powerful technology to switch, monitor and manage appliances in your home. Life just got a whole lot easier.

### Power monitoring

Understand the power usage of individual appliances with the actual cost of electricity.