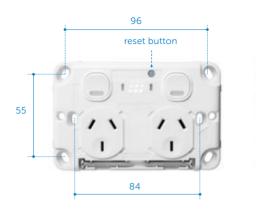

### **Double Power Point**

Easily control and monitor the energy use of your appliances with inbuilt automatic scheduling.

# The double power point with super powers.

Simple automation with powerful technology to switch, monitor and manage appliances in your home. Life just got a whole lot easier.

### **Double Power Point**

3 skins included: Puma, Leopard, Snow Leopard.

WHITE Part No: PMPUPP2GS

BLACK Part No: PMPUPP2GBKS