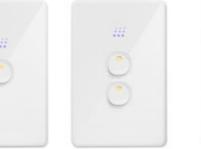

### Dimmable Light Switches

Smooth dimming for your lighting with many features activated by a simple touch..

### 1~4 Button Switches

Suitable for controlling more than lighting with inbuilt scheduling and energy use monitoring.

Appliances

# The dimmable light switch that does so much more.

Advanced technology and features within the simplicity of a wall switch.