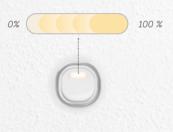

### Mini dimmer indicator

Displays the brightness level of your lights, convenient when not directly in sight. Easily set the mood for outdoor entertaining.

(F