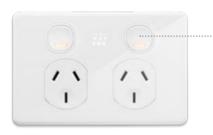

### Power lock

Prevent power switches from being turned on. Safety and security with peace of mind.

### Power Lock

A simple feature that can lock power switches from accidentally being turned on. Safety and peace of mind for all the family.

Lock or unlock each switch separately.