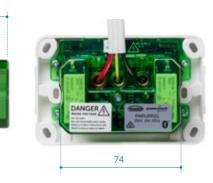

### **Double Power Point**

3 skins included: Puma, Leopard, Snow Leopard.

WHITE Part No: PMPUPP2GS

BLACK Part No: PMPUPP2GBKS

- Rating 10A 250V~AC 50Hz Inbuilt scheduling
- Energy monitoring
- Power outage recovery

29

13

32

44

- Rating 250W 220-240VAC 50Hz
- Minimum 2W-250W maximum load
- Optional neutral connection (2 & 3 wire)
- Master & slave switch for 2 & 3 way dimming
- Brightness control range 1% to >95% (load dependant)
- Minimum and maximum brightness setting for increased dimming compatibility without flicker
- Energy monitoring Inbuilt scheduling