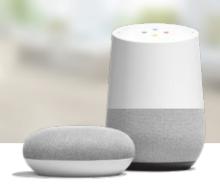

# zimi

Get your home connected with Zimi on your smart phone and tablet. Simple control right at your fingertips.

Google Home

Get answers, play songs, tackle your day, enjoy entertainment and control your connected home with just your voice.

### Voice control with the Google Assistant

Use voice commands to control Powermesh devices in your home hands-free. Just say, "Hey Google" to get started.

Requires Zimi Cloud Connect and an Internet connection.

# What will you control with your voice?

Use voice commands to control Powermesh devices in your home hands-free. Just say "Hey Google" to get started.

Hey Google

What can i help you with today?