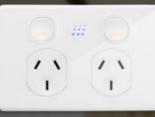

### **Double Power Point**

Easily control and monitor the energy use of your appliances with inbuilt automatic scheduling.

# The double power point with super powers.

Simple automation with powerful technology to switch, monitor and manage appliances in your home. Life just got a whole lot easier.