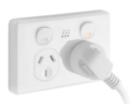

### **Double Power Point**

Easily control and monitor the energy use of your appliances with inbuilt automatic scheduling.

# The double power point with super powers.

Simple automation with powerful technology to switch, monitor and manage appliances in your home. Life just got a whole lot easier.

### Power monitoring

Understand the power usage of individual appliances with the actual cost of electricity.