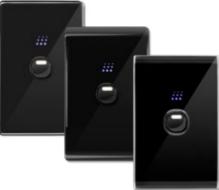

### to suit your decor

Three different face plates are included to suit your home decor. Available in white or black.

Alright, turning on the bedroom lights

### Choose a style to suit your decor

Three different face plates are included to suit your home decor. Available in white or black.