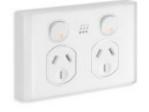

### **Double Power Point**

Easily control and monitor the energy use of your appliances with inbuilt automatic scheduling.

# The double power point with super powers.

Simple automation with powerful technology to switch, monitor and manage appliances in your home. Life just got a whole lot easier.

### **Double Power Point**

3 skins included: Puma, Leopard, Snow Leopard.

WHITE Part No: PMPUPP2GS

BLACK Part No: PMPUPP2GBKS